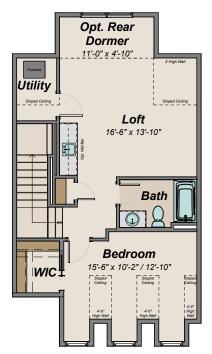

## THIRD FLOOR

Upgrade #1 Two Bedroom Layout

Upgrade #2 One Bedroom Layout w/ Loft

Upgrade #1 Alt. Front Elevation with Three Dormers Determined By Unit

Upgrade #2 Alt. Front Elevation with Three Dormers Determined By Unit