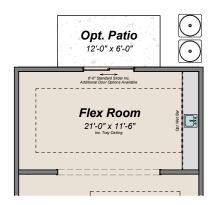

# **ENTRY LEVEL**

Upgrade #1 Bedroom / Flex & Covered Patio

Upgrade #2 Covered Patio

Upgrade #3 Flex Room