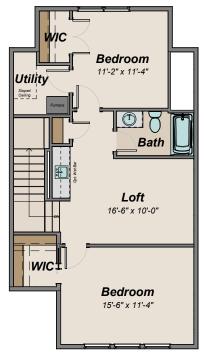

## THIRD FLOOR

Upgrade #1 Two Bedroom Layout

Upgrade #2 One Bedroom Layout w/ Loft

Upgrade #1 Alt. Front Elevation with Three Dormers Determined By Unit

Upgrade #2 Alt. Front Elevation with Three Dormers Determined By Unit