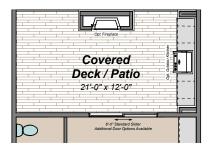

# FIRST FLOOR

Upgrade #1 Flex / Study w/ Covered Deck / Patio

Upgrade #2 Covered Deck / Patio (Lot Dependent)

**INCLUDED FIRST FLOOR** 

Alt. Front Elevation w/ Doors and Balcony Determined by Unit