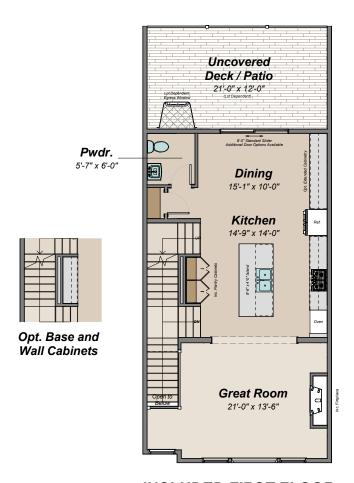

# FIRST FLOOR

Upgrade #1 Flex / Study w/ Covered Deck / Patio

Upgrade #2 Covered Deck / Patio (Lot Dependent)

**INCLUDED FIRST FLOOR** 

Alt. Front Elevation w/ Doors and Balcony Determined by Unit