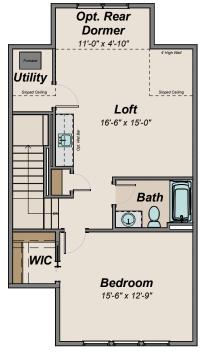

## THIRD FLOOR

Upgrade #1 Two Bedroom Layout

Upgrade #2 One Bedroom Layout w/ Loft

Upgrade #1 Alt. Front Elevation with Three Dormers Determined By Unit

Upgrade #2 Alt. Front Elevation with Three Dormers Determined By Unit