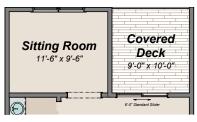

### SECOND FLOOR

Upgrade #1 Alt. Closet and Sitting Room

Opt. Sitting Room Fireplace

**Upgrade #1 Sitting Room** 

INCLUDED SECOND FLOOR

Alt. Front Elevation w/ Doors and Balcony Determined by Unit

Upgrade #2 Sitting Room & Covered Deck