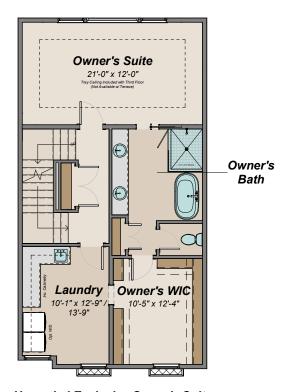

# SECOND FLOOR - EXCLUSIVE OWNER'S SUITE

Opt. Sitting Room Fireplace

Upgrade #1 Sitting Room w/ Exclusive Owner's Suite

Owner's Suite Closet and Laundry

Owner's WIC 10'-5" / 21'-0" x 6'-6" / 12'-4"

Upgraded Alt. Exclusive