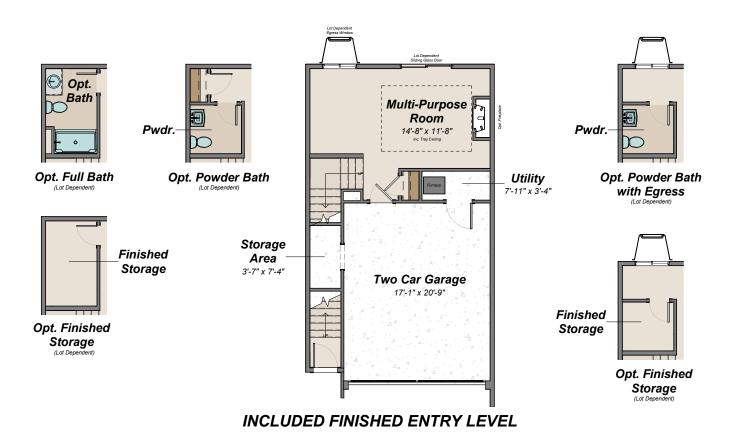

# FIRST FLOOR

Upgrade #1 Flex / Study w/ Covered Deck / Patio

Upgrade #2 Covered Deck / Patio (Lot Dependent)

**INCLUDED FIRST FLOOR** 

Alt. Front Elevation w/ Doors and Balcony Determined by Unit