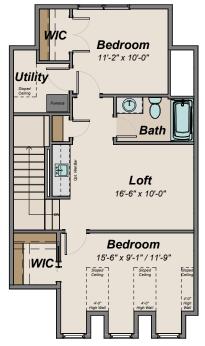

## THIRD FLOOR

Upgrade #1 Two Bedroom Layout

Upgrade #2 One Bedroom Layout w/ Loft

Upgrade #1 Alt. Front Elevation with Three Dormers Determined By Unit

Upgrade #2 Alt. Front Elevation with Three Dormers Determined By Unit