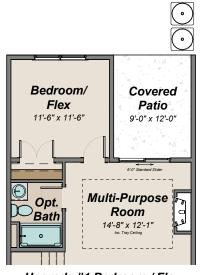

# **ENTRY LEVEL**

Upgrade #1 Bedroom / Flex & Covered Patio

Upgrade #2 Covered Patio

Upgrade #3 Flex Room