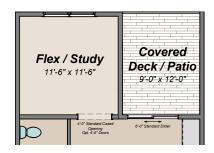

# FIRST FLOOR

Upgrade #1 Flex / Study w/ Covered Deck / Patio

Upgrade #2 Covered Deck / Patio (Lot Dependent)

**INCLUDED FIRST FLOOR** 

Alt. Front Elevation w/ Doors and Balcony Determined by Unit