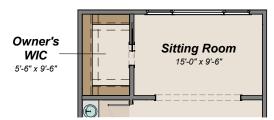

### SECOND FLOOR

Upgrade #1 Alt. Closet and Sitting Room

Opt. Sitting Room Fireplace

**Upgrade #1 Sitting Room** 

INCLUDED SECOND FLOOR

Alt. Front Elevation w/ Doors and Balcony Determined by Unit

Upgrade #2 Sitting Room & Covered Deck