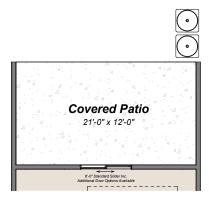

# **ENTRY LEVEL**

Upgrade #1 Bedroom / Flex & Covered Patio

Upgrade #2 Covered Patio

Upgrade #3 Flex Room