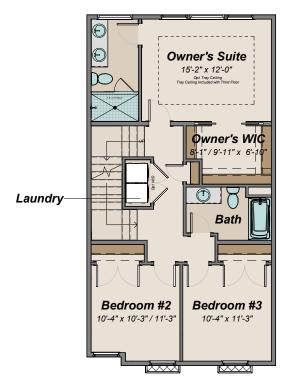

## THIRD FLOOR

Upgrade #1 Two Bedroom Layout

Upgrade #2 One Bedroom Layout w/ Loft

Upgrade #1 Alt. Front Elevation with Three Dormers Determined By Unit

Upgrade #2 Alt. Front Elevation with Three Dormers Determined By Unit