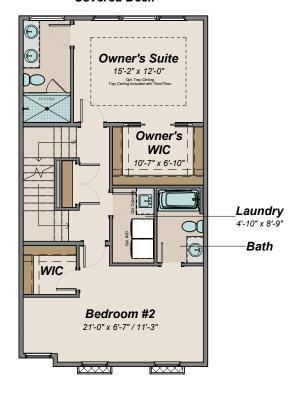

# SECOND FLOOR - EXCLUSIVE OWNER'S SUITE

Opt. Sitting Room Fireplace

Upgrade #1 Sitting Room w/ Exclusive Owner's Suite

Owner's Suite Closet and Laundry

Owner's WIC 10'-5" / 21'-0" x 6'-6" / 12'-4"

Upgraded Alt. Exclusive