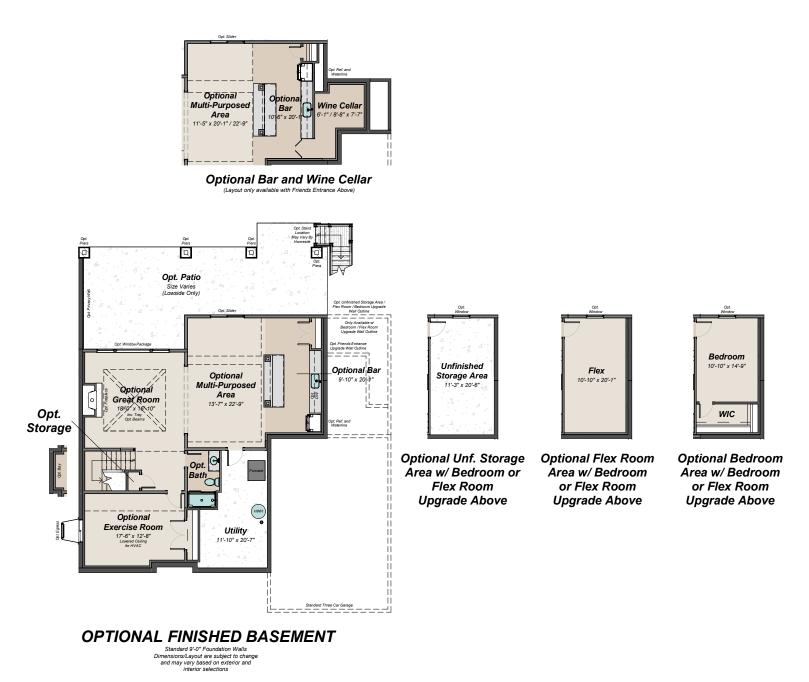

# SIDE-ENTRY GARAGE

- ➡ 4 7 BEDROOMS
- ≙ 2 ½ 6 BATHS
- 3 CAR ATTACHED GARAGE
- 3,080 SQFT AND ABOVE



SIDE-ENTRY GARAGE lapa



### BASEMENT



EQUAL HOUSING

laba SIDE-ENTRY GARAGE

### FIRST FLOOR



Flex

Pwdr.



Opt. Garage Storage Area





ptional age Area asv 10/0





Opt. Flex Room with 2nd Floor Laundry Room

Pantry

Mudroom

8'-8" x 12'-11"

8'-8

Opt. Bedroom with 2nd Floor Laundry Room



Optional First Floor Laundry Room and Walk-In Pantry Optional Walk-In Pantry with 2nd Floor Laundry Room



Opt. Friends Entrance with Walk-In Pantry and 1st Floor Laundry Room

v2025.04.10



## SECOND FLOOR





SIDE-ENTRY GARAGE aba



#### THIRD FLOOR