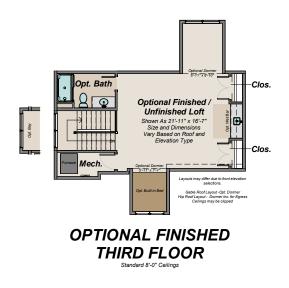

# SIDE-ENTRY GARAGE

- ➡ 4 7 BEDROOMS
- ≙ 2 ½ 6 BATHS
- 3 CAR ATTACHED GARAGE
- 3,080 SQFT AND ABOVE



SIDE-ENTRY GARAGE lapa



### BASEMENT



EQUAL HOUSING

laba SIDE-ENTRY GARAGE

### FIRST FLOOR



Flex

Pwdr.



Opt. Garage Storage Area





ptional age Area asv 10/0





Opt. Flex Room with 2nd Floor Laundry Room

Pantry

Mudroom

8'-8" x 12'-11"

8'-8

Opt. Bedroom with 2nd Floor Laundry Room



Optional First Floor Laundry Room and Walk-In Pantry Optional Walk-In Pantry with 2nd Floor Laundry Room



Opt. Friends Entrance with Walk-In Pantry and 1st Floor Laundry Room

v2025.04.10



## SECOND FLOOR





SIDE-ENTRY GARAGE aba



#### THIRD FLOOR