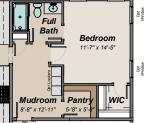

### FIRST FLOOR

Flex

Pwdr.

Opt. Garage Storage Area

ptional age Area asv 10/0

Opt. Flex Room with 2nd Floor Laundry Room

Pantry

Mudroom

8'-8" x 12'-11"

8'-8

Opt. Bedroom with 2nd Floor Laundry Room

Optional First Floor Laundry Room and Walk-In Pantry Optional Walk-In Pantry with 2nd Floor Laundry Room

Opt. Friends Entrance with Walk-In Pantry and 1st Floor Laundry Room