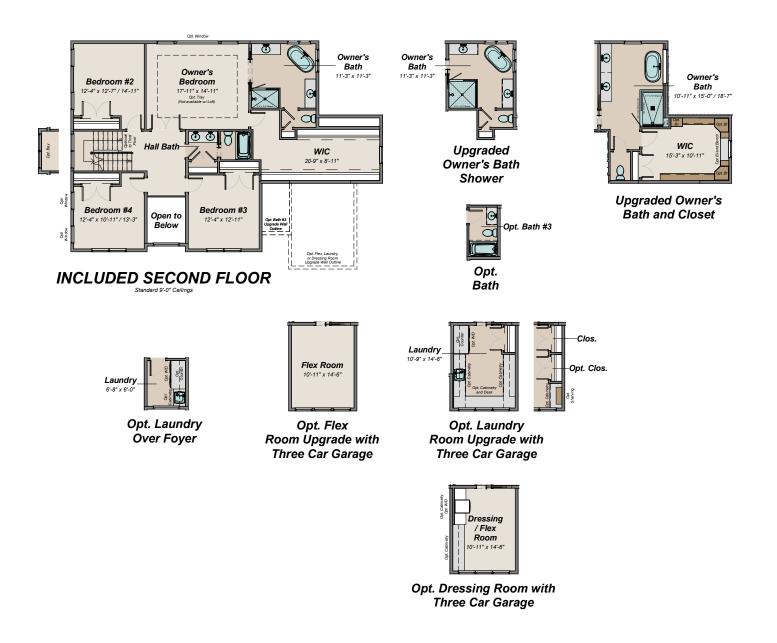

# SIDE-ENTRY GARAGE

- ➡ 4 7 BEDROOMS
- ≙ 2 ½ 6 BATHS
- 3 CAR ATTACHED GARAGE
- 3,080 SQFT AND ABOVE



SIDE-ENTRY GARAGE lapa



### BASEMENT



EQUAL HOUSING

laba SIDE-ENTRY GARAGE

### FIRST FLOOR



Flex

Pwdr.



Opt. Garage Storage Area





ptional age Area asv 10/0





Opt. Flex Room with 2nd Floor Laundry Room

Pantry

Mudroom

8'-8" x 12'-11"

8'-8

Opt. Bedroom with 2nd Floor Laundry Room



Optional First Floor Laundry Room and Walk-In Pantry Optional Walk-In Pantry with 2nd Floor Laundry Room



Opt. Friends Entrance with Walk-In Pantry and 1st Floor Laundry Room

v2025.04.10



## SECOND FLOOR





SIDE-ENTRY GARAGE aba



#### THIRD FLOOR