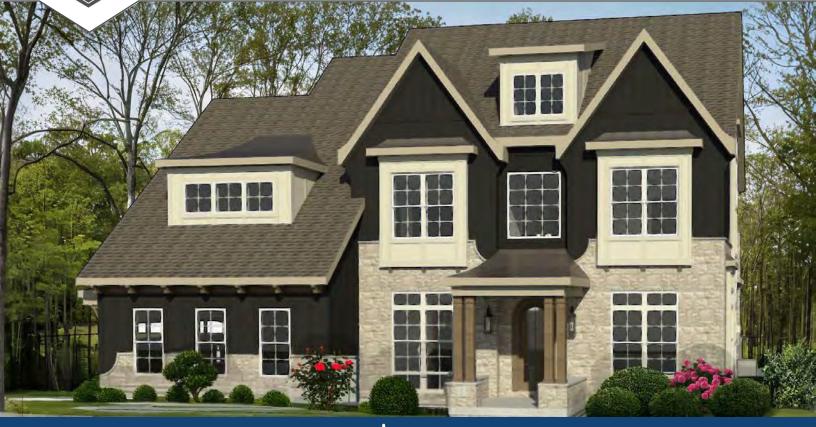

# SIDE-ENTRY GARAGE

- ➡ 4 7 BEDROOMS
- ≙ 2 ½ 6 BATHS
- 3 CAR ATTACHED GARAGE
- 3,080 SQFT AND ABOVE

SIDE-ENTRY GARAGE lapa