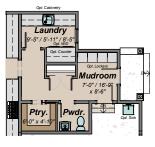

### FIRST FLOOR

Flex

Pwdr.

Opt. Garage Storage Area

ptional age Area asv 10/0

Opt. Flex Room with 2nd Floor Laundry Room

Pantry

Mudroom

8'-8" x 12'-11"

8'-8

Opt. Bedroom with 2nd Floor Laundry Room

Optional First Floor Laundry Room and Walk-In Pantry Optional Walk-In Pantry with 2nd Floor Laundry Room

Opt. Friends Entrance with Walk-In Pantry and 1st Floor Laundry Room