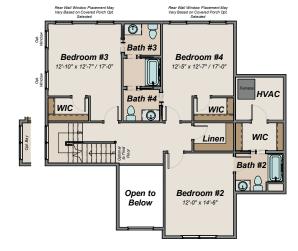

# O O FRO SIDE-ENTRY GARAGE



── 4 - 6 BEDROOMS



3 ½ - 7 ½ BATHS





3,580 SQFT AND ABOVE









#### **BASEMENT**





Standard 9'-0" Foundation Walls Dimensions/Layout are subject to change and may vary based on exterior and interior selections

Optional

Bedroom 10'-11" / 15'-8" x 10'-3" / 11'-9"

Optional Bedroom





Porch Upgrade Options



#### FIRST FLOOR ADDITIONAL UPGRADES



Upgraded Owner's Bath and Closet w/ Separate Laundry and Mudroom (Removes Dining Room)



Optional Two Car Side Garage



#### SECOND FLOOR



Upgraded Private Bath Layout







INCLUDED SECOND FLOOR





### THIRD FLOOR



## OPTIONAL FINISHED/UNFINISHED THIRD FLOOR

Standard 8'-0" Ceilings