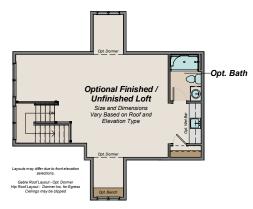

### THIRD FLOOR

## OPTIONAL FINISHED/UNFINISHED THIRD FLOOR

Standard 8'-0" Ceilings