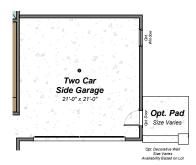

#### FIRST FLOOR ADDITIONAL UPGRADES

Upgraded Owner's Bath and Closet w/ Separate Laundry and Mudroom (Removes Dining Room)

Optional Two Car Side Garage