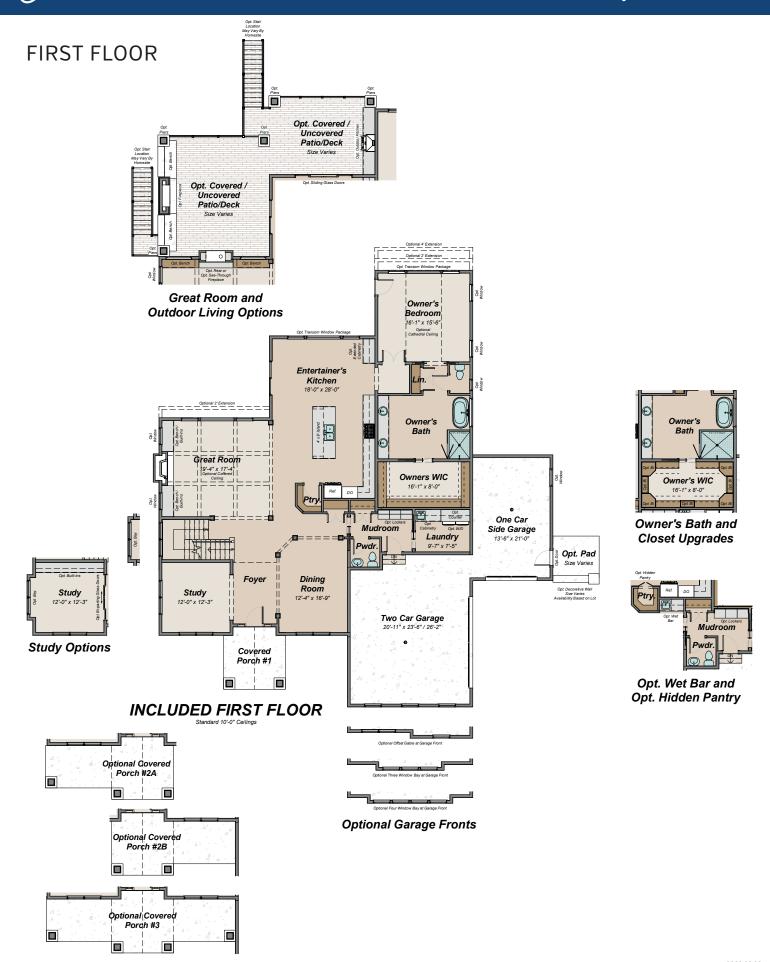

# O O FRO SIDE-ENTRY GARAGE



── 4 - 6 BEDROOMS



3 ½ - 7 ½ BATHS





3,580 SQFT AND ABOVE









#### **BASEMENT**





Standard 9'-0" Foundation Walls Dimensions/Layout are subject to change and may vary based on exterior and interior selections

Optional

Bedroom 10'-11" / 15'-8" x 10'-3" / 11'-9"

Optional Bedroom





Porch Upgrade Options



#### FIRST FLOOR ADDITIONAL UPGRADES



Upgraded Owner's Bath and Closet w/ Separate Laundry and Mudroom (Removes Dining Room)



Optional Two Car Side Garage



#### SECOND FLOOR



Upgraded Private Bath Layout







INCLUDED SECOND FLOOR





### THIRD FLOOR



## OPTIONAL FINISHED/UNFINISHED THIRD FLOOR

Standard 8'-0" Ceilings