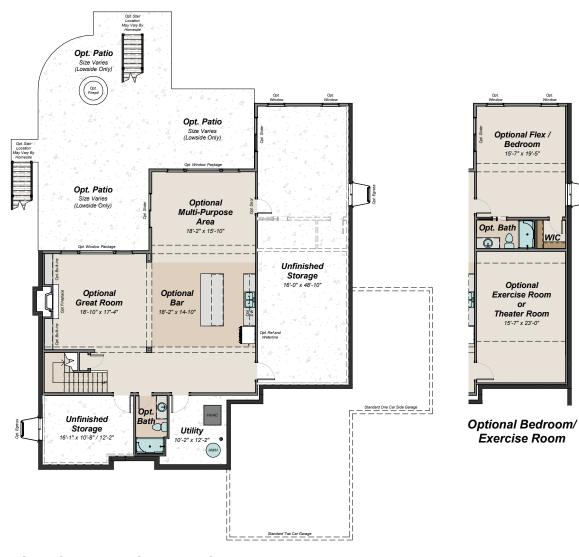

#### **BASEMENT**

Standard 9'-0" Foundation Walls Dimensions/Layout are subject to change and may vary based on exterior and interior selections

Optional

Bedroom 10'-11" / 15'-8" x 10'-3" / 11'-9"

Optional Bedroom