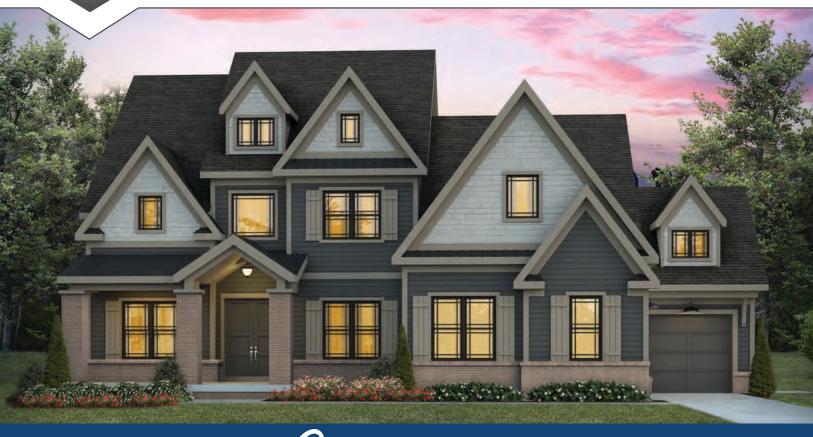

# O O FRO SIDE-ENTRY GARAGE

── 4 - 6 BEDROOMS

3 ½ - 7 ½ BATHS

3,580 SQFT AND ABOVE