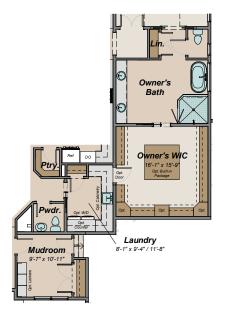

#### FIRST FLOOR ADDITIONAL UPGRADES

Upgraded Owner's Bath and Closet w/ Separate Laundry and Mudroom (Removes Dining Room)

Optional Two Car Side Garage

#### SECOND FLOOR

Upgraded Private Bath Layout

INCLUDED SECOND FLOOR