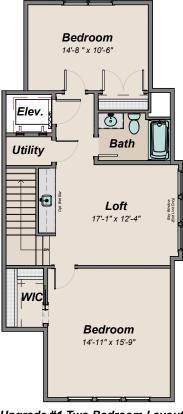

Upgrade #3 One Bedroom Layout w/ Loft

Upgrade #3 Alt. Front Elevation Determined By Building Facade

Renderings are artist's conception for illustrative purposes only and not part of a legal contract. All information is subject to change without notice. Floorplan dimensions are approximate. ©Infinity Custom Homes. All rights reserved.