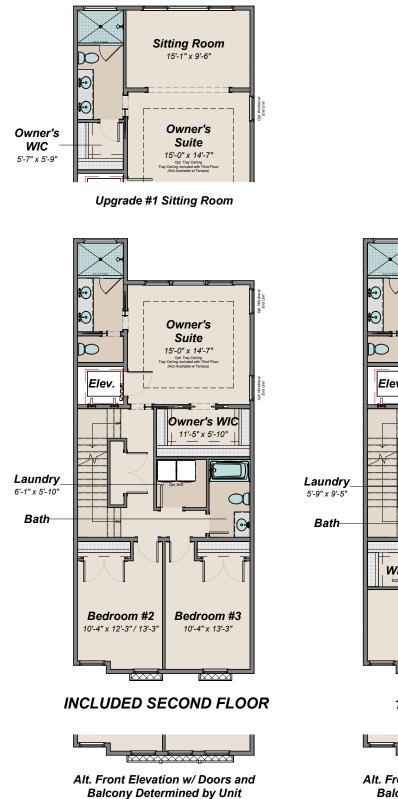

## **FIRST FLOOR**

Alt. Front Elevation w/ Doors and **Balcony Determined by Unit** 

Cabinets

Chelsea

## SECOND FLOOR

Alt. Front Elevation w/ Doors and Balcony Determined by Unit

Chelsea