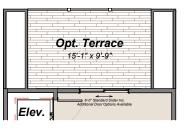

## THIRD FLOOR

Upgrade Large Covered/Uncovered Terrace (Only Available w/ Owner's Extensions)

Upgraded Covered/Uncovered Terrace

Upgrade #2 Two Bedroom Two Bath (Only Available w/ Owner's Extensions) (Not Available w/ 3 Domer Elevation)