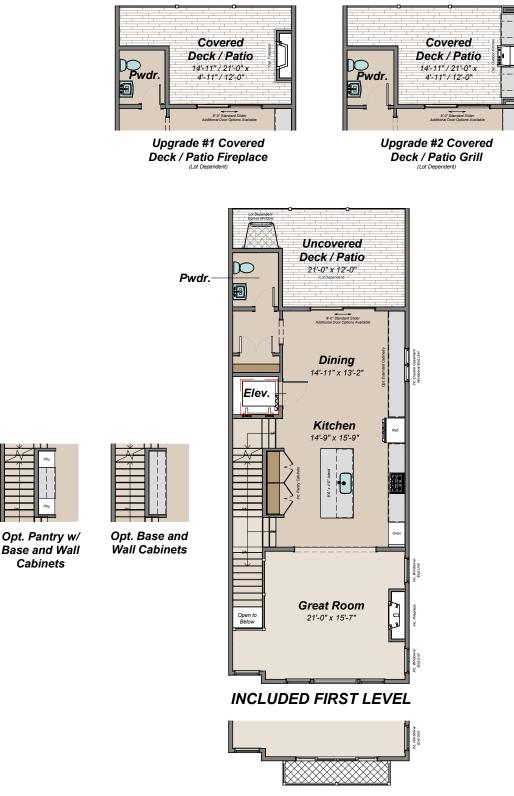

## SECOND FLOOR

Alt. Front Elevation w/ Doors and Balcony Determined by Unit

Chelsea