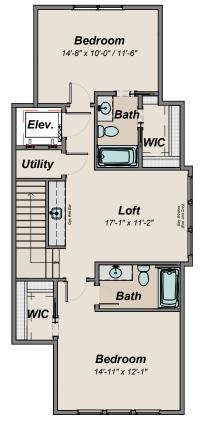

## THIRD FLOOR

Upgrade #1 Two Bedroom Layout (Inc. Exclusive Owner's Suite)

Upgrade #1 Alt. Elevation with Three Dormers Determind By Unit (Inc. Exclusive Owner's Suite)

Chelsea