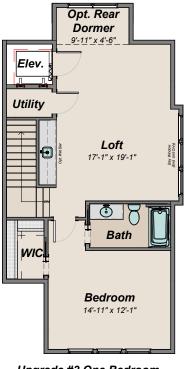

Upgrade #3 One Bedroom Layout w/ Loft

Upgrade #3 Alt. Front Elevation Determined By Building Facade

Renderings are artist's conception for illustrative purposes only and not part of a legal contract. All information is subject to change without notice. Floorplan dimensions are approximate. ©Infinity Custom Homes. All rights reserved.