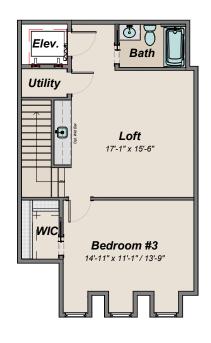

Upgrade #3 One Bedroom Layout w/ Loft

Upgrade #3 Alt. Front Elevation Determined By Building Facade

Renderings are artist's conception for illustrative purposes only and not part of a legal contract. All information is subject to change without notice. Floorplan dimensions are approximate. ©Infinity Custom Homes. All rights reserved.