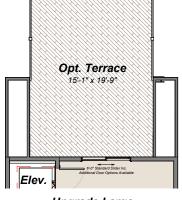

## THIRD FLOOR

Upgrade Large Covered/Uncovered Terrace (Only Available w/ Owner's Extensions)

Upgraded Covered/Uncovered Terrace

Upgrade #2 Two Bedroom Two Bath (Only Available w/ Owner's Extensions) (Not Available w/ 3 Domer Elevation)