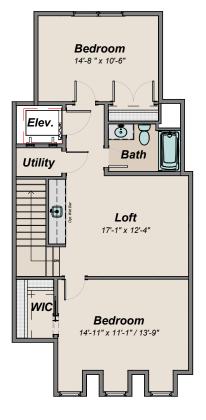

Upgrade #3 One Bedroom Layout w/ Loft

Upgrade #3 Alt. Front Elevation Determined By Building Facade

Renderings are artist's conception for illustrative purposes only and not part of a legal contract. All information is subject to change without notice. Floorplan dimensions are approximate. ©Infinity Custom Homes. All rights reserved.