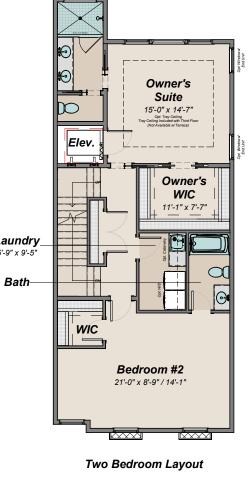

## THIRD FLOOR

Upgrade #1 Two Bedroom Layout (Inc. Exclusive Owner's Suite)

Upgrade #1 Alt. Elevation with Three Dormers Determind By Unit (Inc. Exclusive Owner's Suite)

Chelsea