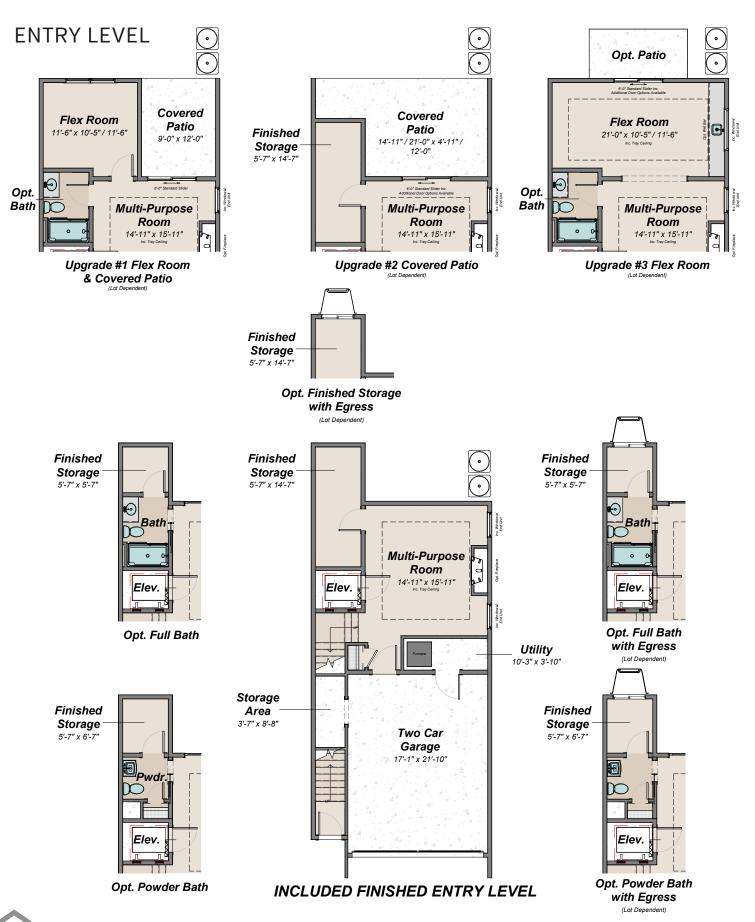

## **FIRST FLOOR**

Alt. Front Elevation w/ Doors and **Balcony Determined by Unit** 

Cabinets

Chelsea